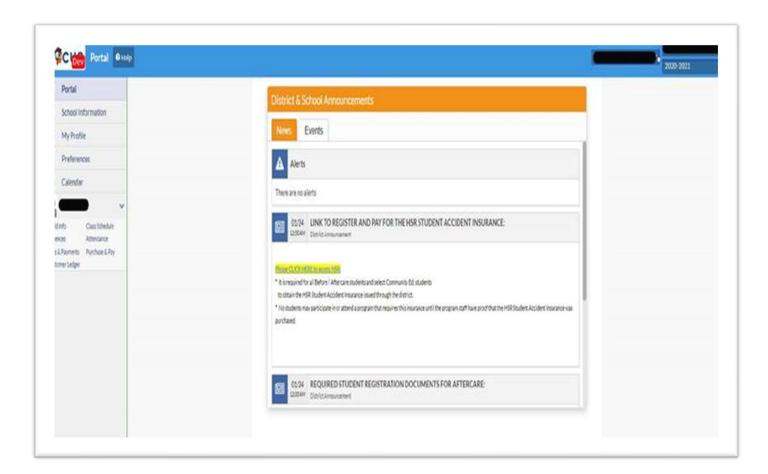

#### **Parent Handbook: Program Guidelines**

<u>Student Accident Insurance</u>: <u>It is mandatory</u> to obtain the HSR student accident insurance issued through the district. No child may participate in or attend the before and after school care program and select community education classes without this insurance. <u>This is a supplemental insurance plan, and it is required even if you already have family or individual medical insurance coverage.</u> This supplemental insurance plan **does not** take the place of family or individual medical insurance coverage. It is your responsibility to become familiar with any insurance limitations and other information provided through this insurance. If you have any questions about student accident insurance, please contact the M-DCPS Office of Risk & Benefits Management at (305) 995-7129.

Students that wish to enroll in a Before care • After care • Story Hour • Summer program and certain community education classes without verified proof of the required Health Special Risk, Inc. (HSR) Student Accident Insurance will not be considered registered for a program or class even if they have paid for the program or class. Students without the HSR Student Accident Insurance will not be able to participate or attend the program if the program they have paid for or signed up for requires it.

To login or to open a new account and pay online for the required Health Special Risk, Inc. (HSR) Student Accident Insurance please go to the following website.

https://www.hsri.com/K12 Enrollment/Main/newAccount.asp

Please make sure that you or your child uploads the paid HSR receipt in the FOCUS portal or delivers a copy of it to the main office to be able to attend or participate in the program.

It is extremely important that you immediately notify the before and/or after school care program manager if you have made any changes on your child's online registration.