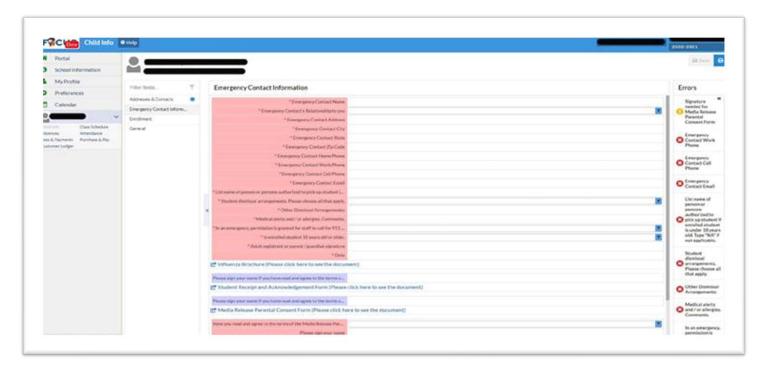

FOCUS – Registration and Online Payment System for Before / After School Care Program and Community Education Classes.

Emergency contact Information: Must be completed before a student can participate in a program. Failure to complete your child's emergency contact information can result in your child being excluded from the program.

Registration Documents: Must be completed before a student can participate in a program. Failure to complete your child's registration information can result in your child being excluded from the program.